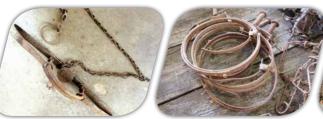

Day 2

Traps (Over 2,000) Includes: New House; Nash; Victor; Triumph; Herters; Black & Lamb; Northwoods; & Triple Clutch FUR STRETCHERS Includes: (288) No 1; (72) No 2; (12) No 1-1/2;

FUR STRETCHERS Includes: (288) No 1; (72) No 2; (12) No 1-1/2; & (2) Coyote